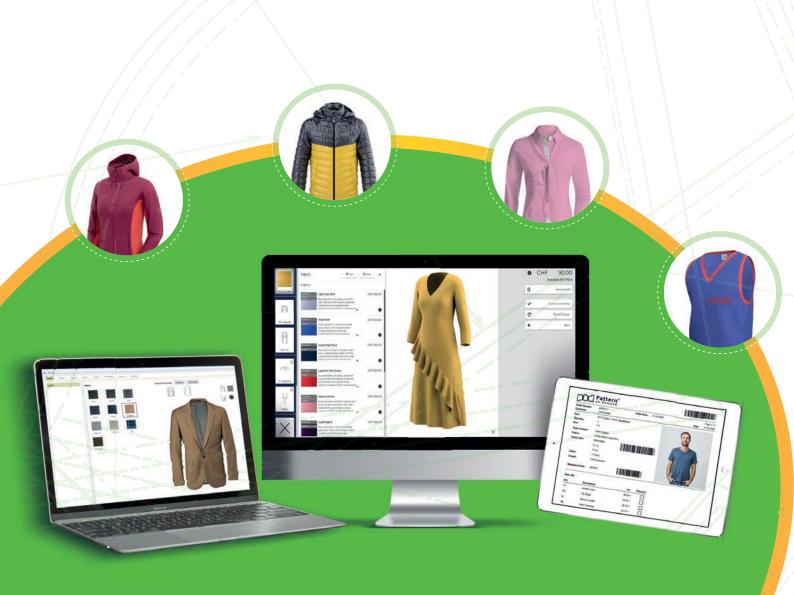

The innovative platform pod - Pattern on Demand® allows you to offer your customers a sustainable solution in the field of mass customisation or fashion on demand. For you, your customers and our environment. With the integrated configurator of pod - Pattern on Demand® you can offer your customers a unique shopping experience. As co-designers, they determine their own personal clothing style in terms of fit, size, shape, colour and fabric. You can now face the great challenge of turning orders reliably, quickly and easily into a pattern or marker for production, which is also available for repeat orders, with confidence! Because the scalable platform we have developed is designed to support mass customisation and fashion on demand securely and easily.

#### **E-COMMERCE**

With the configurator developed by us, which is available as a plug-in for WordPress/WooCommerce shops, your customers can act as co-designers and individually design your product in terms of fabric, model variants and accessories. You determine the design scope that you want to offer. We can offer you an API interface for your own integration. In the plug-in itself, you can define whether you operate a B2C or B2B web shop. Various options are available for entering body measurements – to make the product customised in the truest sense of the word.

#### **CAD PROCESSING**

The fast and, above all, fully automatic processing of web shop orders to measure is the core task of our platform. The creation of the patterns or markers for the cutting room is done in the CAD software GRAFIS®. You can now decide whether you want to create a marker for each order or combine the orders of a certain period and with the same fabric into one marker. The control of the patterns through body measurements and parameters as well as the initiation of automated processes from outside is carried out by pod – Pattern on Demand®. Enjoy the security of knowing that your made-to-measure orders are reliably processed every day throughout the year!

#### **PRODUCTION**

Our platform also accompanies your orders through production so that you and, if necessary, your customers are always informed. Production documents, production tracking and status messages are further functionalities of our software. In addition, all order data with the material and fabric consumption achieved can be made accessible to your ERP software via a transfer database for invoicing and material bookings.