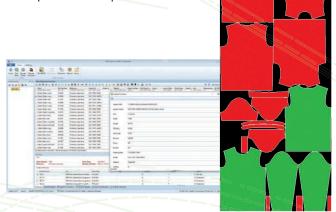

With GRAFIS® CAD clothing construction you have the advantage of the construction principle on your side. Each of your steps is documented in a protocol and can be used again and again with other (body or finished) measurement charts or style settings to give you maximum control over your style development.

GRAFIS® automatically creates interdependencies between pattern pieces. Alteration to the development part automatically leads to adjustment of the dependent pattern pieces. Thus, no quality-reducing differences in seam length occur, no matter how unusual the pattern. These interdependencies also offer you fast and effective creation of style variations.

#### Advantages with GRAFIS®:

- Automatic grading also for individual sizes
- Parameters provide maximum flexibility
- Dependencies of the pattern pieces simplify the modification of styles
- Interactive constructions for fit optimisation and style modification
- Integrated interfaces for import and export

#### **CAD PROCESSING**

The fast and, above all, fully automatic processing of web shop orders to measure is the core task of our platform. The creation of the patterns or markers for the cutting room is done in the CAD software GRAFIS®. You can now decide whether you want to create a marker for each order or combine the orders of a certain period and with the same fabric into one marker. The control of the patterns through body measurements and parameters as well as the initiation of automated processes from outside is carried out by pod – Pattern on Demand®. Enjoy the security of knowing that your made-to-measure orders are reliably processed every day throughout the year!